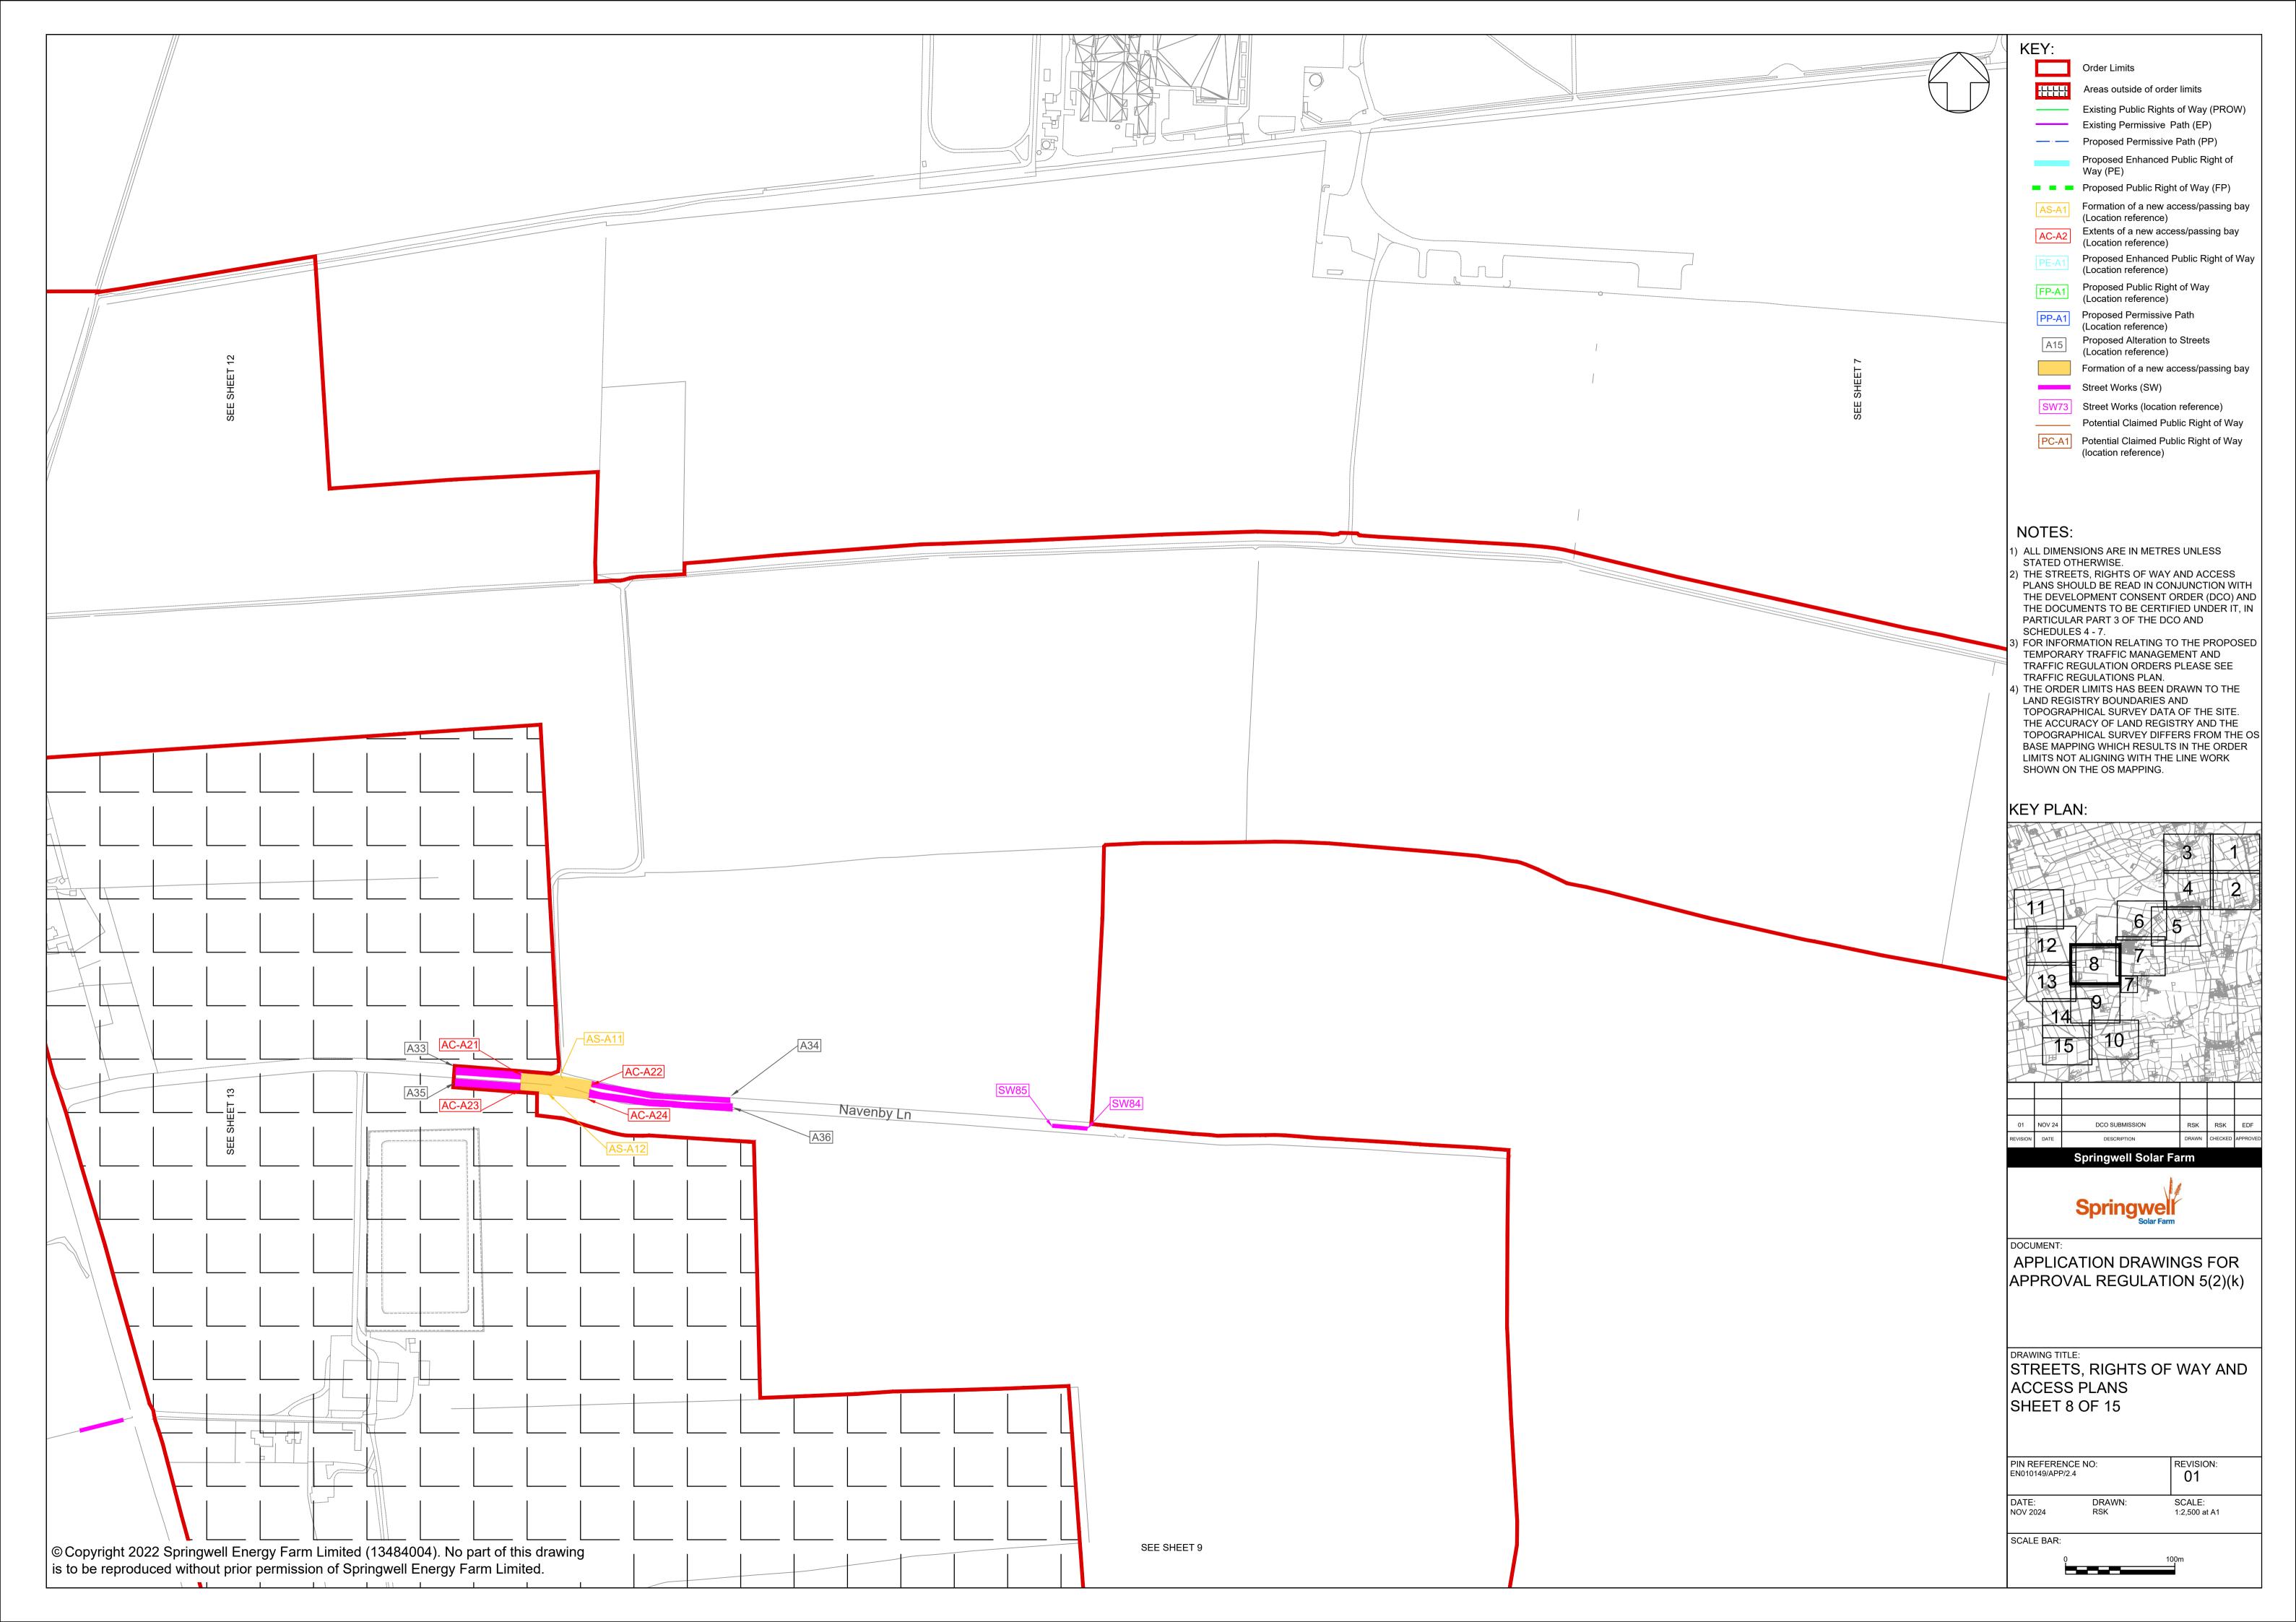

## SW73 Street Works (location reference) Potential Claimed Public Right of Way NOTES: ) ALL DIMENSIONS ARE IN METRES UNLESS STATED OTHERWISE. ) THE STREETS, RIGHTS OF WAY AND ACCESS PLANS SHOULD BE READ IN CONJUNCTION WITH THE DEVELOPMENT CONSENT ORDER (DCO) AND THE DOCUMENTS TO BE CERTIFIED UNDER IT, IN PARTICULAR PART 3 OF THE DCO AND SCHEDULES 4 - 7. ) FOR INFORMATION RELATING TO THE PROPOSED TEMPORARY TRAFFIC MANAGEMENT AND TRAFFIC REGULATION ORDERS PLEASE SEE TRAFFIC REGULATIONS PLAN. ) THE ORDER LIMITS HAS BEEN DRAWN TO THE LAND REGISTRY BOUNDARIES AND TOPOGRAPHICAL SURVEY DATA OF THE SITE. THE ACCURACY OF LAND REGISTRY AND THE TOPOGRAPHICAL SURVEY DIFFERS FROM THE OS BASE MAPPING WHICH RESULTS IN THE ORDER LIMITS NOT ALIGNING WITH THE LINE WORK SHOWN ON THE OS MAPPING. KEY PLAN: 3 H F DCO SUBMISSION RSK EDF 1 NOV RSK DESCRIPTION Springwell Solar Farm Springwell DOCUMENT: APPLICATION DRAWINGS FOR APPROVAL REGULATION 5(2)(k) DRAWING TITLE: STREETS, RIGHTS OF WAY AND ACCESS PLANS KEY PLAN SHEET 1 OF 1 PIN REFERENCE NO: REVISION: EN010149/APP/2.4 01 SCALE: 1:20,000 at A1 DATE: NOV 2024 DRAWN: RSK SCALE BAR:

KEY:

╶╞╤╞╤╞╏

AS-A1

AC-A2

FP-A1

A15

Order Limits

Areas outside of order limits

Existing Permissive Path (EP)
 Proposed Permissive Path (PP)

Proposed Public Right of Way (FP)

(Location reference)

(Location reference)

(Location reference)

PP-A1 Proposed Permissive Path (Location reference)

Street Works (SW)

(Location reference)

Proposed Public Right of Way (Location reference)

Proposed Alteration to Streets

Formation of a new access/passing bay

Way (PE)

Existing Public Rights of Way (PROW)

Proposed Enhanced Public Right of

Formation of a new access/passing bay

Proposed Enhanced Public Right of Way

Extents of a new access/passing bay

| KEY:       Order Limits         Areas outside of order limits         Existing Public Rights of Way (PROW)         Existing Permissive Path (EP)         Proposed Permissive Path (PP)         Proposed Enhanced Public Right of Way (PE)         Proposed Public Right of Way (FP)         Ac-A2         Extents of a new access/passing bay (Location reference)         Ac-A2         Extents of a new access/passing bay (Location reference)         PE-A1         Proposed Public Right of Way (Location reference)         PP-A1         Proposed Permissive Path (Location reference)         PP-A1         Proposed Public Right of Way (Location reference)         Proposed Public Right of Vay (Location reference)         Formation of a new access/passing bay         (Location reference)         Proposed Alteration to Streets (Location reference)         Formation of a new access/passing bay         Street Works (SW)         SW73       Street Works (location reference)         Potential Claimed Public Right of Way (location reference)         Potential Claimed Public Right of Way         PC-A1       Potential Claimed Public Right of Way (location reference)                                                                                                                                                                                                                                                                                                                                                                                                                                                                                                                                                                                                                                                                                                                                                                                                                                                                  |
|----------------------------------------------------------------------------------------------------------------------------------------------------------------------------------------------------------------------------------------------------------------------------------------------------------------------------------------------------------------------------------------------------------------------------------------------------------------------------------------------------------------------------------------------------------------------------------------------------------------------------------------------------------------------------------------------------------------------------------------------------------------------------------------------------------------------------------------------------------------------------------------------------------------------------------------------------------------------------------------------------------------------------------------------------------------------------------------------------------------------------------------------------------------------------------------------------------------------------------------------------------------------------------------------------------------------------------------------------------------------------------------------------------------------------------------------------------------------------------------------------------------------------------------------------------------------------------------------------------------------------------------------------------------------------------------------------------------------------------------------------------------------------------------------------------------------------------------------------------------------------------------------------------------------------------------------------------------------------------------------------------------------------------------------------------------------|
| <ul> <li>NOTES:</li> <li>1) ALL DIMENSIONS ARE IN METRES UNLESS<br/>STATED OTHERWISE.</li> <li>2) THE STREETS, RIGHTS OF WAY AND ACCESS<br/>PLANS SHOULD BE READ IN CONJUNCTION WITH<br/>THE DEVELOPMENT CONSENT ORDER (DCO) AND<br/>THE DOCUMENTS TO BE CERTIFIED UNDER IT, IN<br/>PARTICULAR PART 3 OF THE DCO AND<br/>SCHEDULES 4 - 7.</li> <li>3) FOR INFORMATION RELATING TO THE PROPOSED<br/>TEMPORARY TRAFFIC MANAGEMENT AND<br/>TRAFFIC REGULATION ORDERS PLEASE SEE<br/>TRAFFIC REGULATION SPLAN.</li> <li>4) THE ORDER LIMITS HAS BEEN DRAWN TO THE<br/>LAND REGISTRY BOUNDARIES AND<br/>TOPOGRAPHICAL SURVEY DATA OF THE SITE.<br/>THE ACCURACY OF LAND REGISTRY AND THE<br/>TOPOGRAPHICAL SURVEY DIFFERS FROM THE OS<br/>BASE MAPPING WHICH RESULTS IN THE ORDER<br/>LIMITS NOT ALIGNING WITH THE LINE WORK<br/>SHOWN ON THE OS MAPPING.</li> </ul>                                                                                                                                                                                                                                                                                                                                                                                                                                                                                                                                                                                                                                                                                                                                                                                                                                                                                                                                                                                                                                                                                                                                                                                                      |
| KEY PLAN:         Image: Constraint of the state of |
| APPEICATION DRAWINGS FOR<br>APPROVAL REGULATION 5(2)(k)          DRAWING TITLE:         STREETS, RIGHTS OF WAY AND<br>ACCESS PLANS<br>SHEET 5 OF 15         PIN REFERENCE NO:         EN010149/APP/2.4         DATE:       DRAWN:         NOV 2024       RSK         1:2,500 at A1                                                                                                                                                                                                                                                                                                                                                                                                                                                                                                                                                                                                                                                                                                                                                                                                                                                                                                                                                                                                                                                                                                                                                                                                                                                                                                                                                                                                                                                                                                                                                                                                                                                                                                                                                                                   |
| SCALE BAR:                                                                                                                                                                                                                                                                                                                                                                                                                                                                                                                                                                                                                                                                                                                                                                                                                                                                                                                                                                                                                                                                                                                                                                                                                                                                                                                                                                                                                                                                                                                                                                                                                                                                                                                                                                                                                                                                                                                                                                                                                                                           |