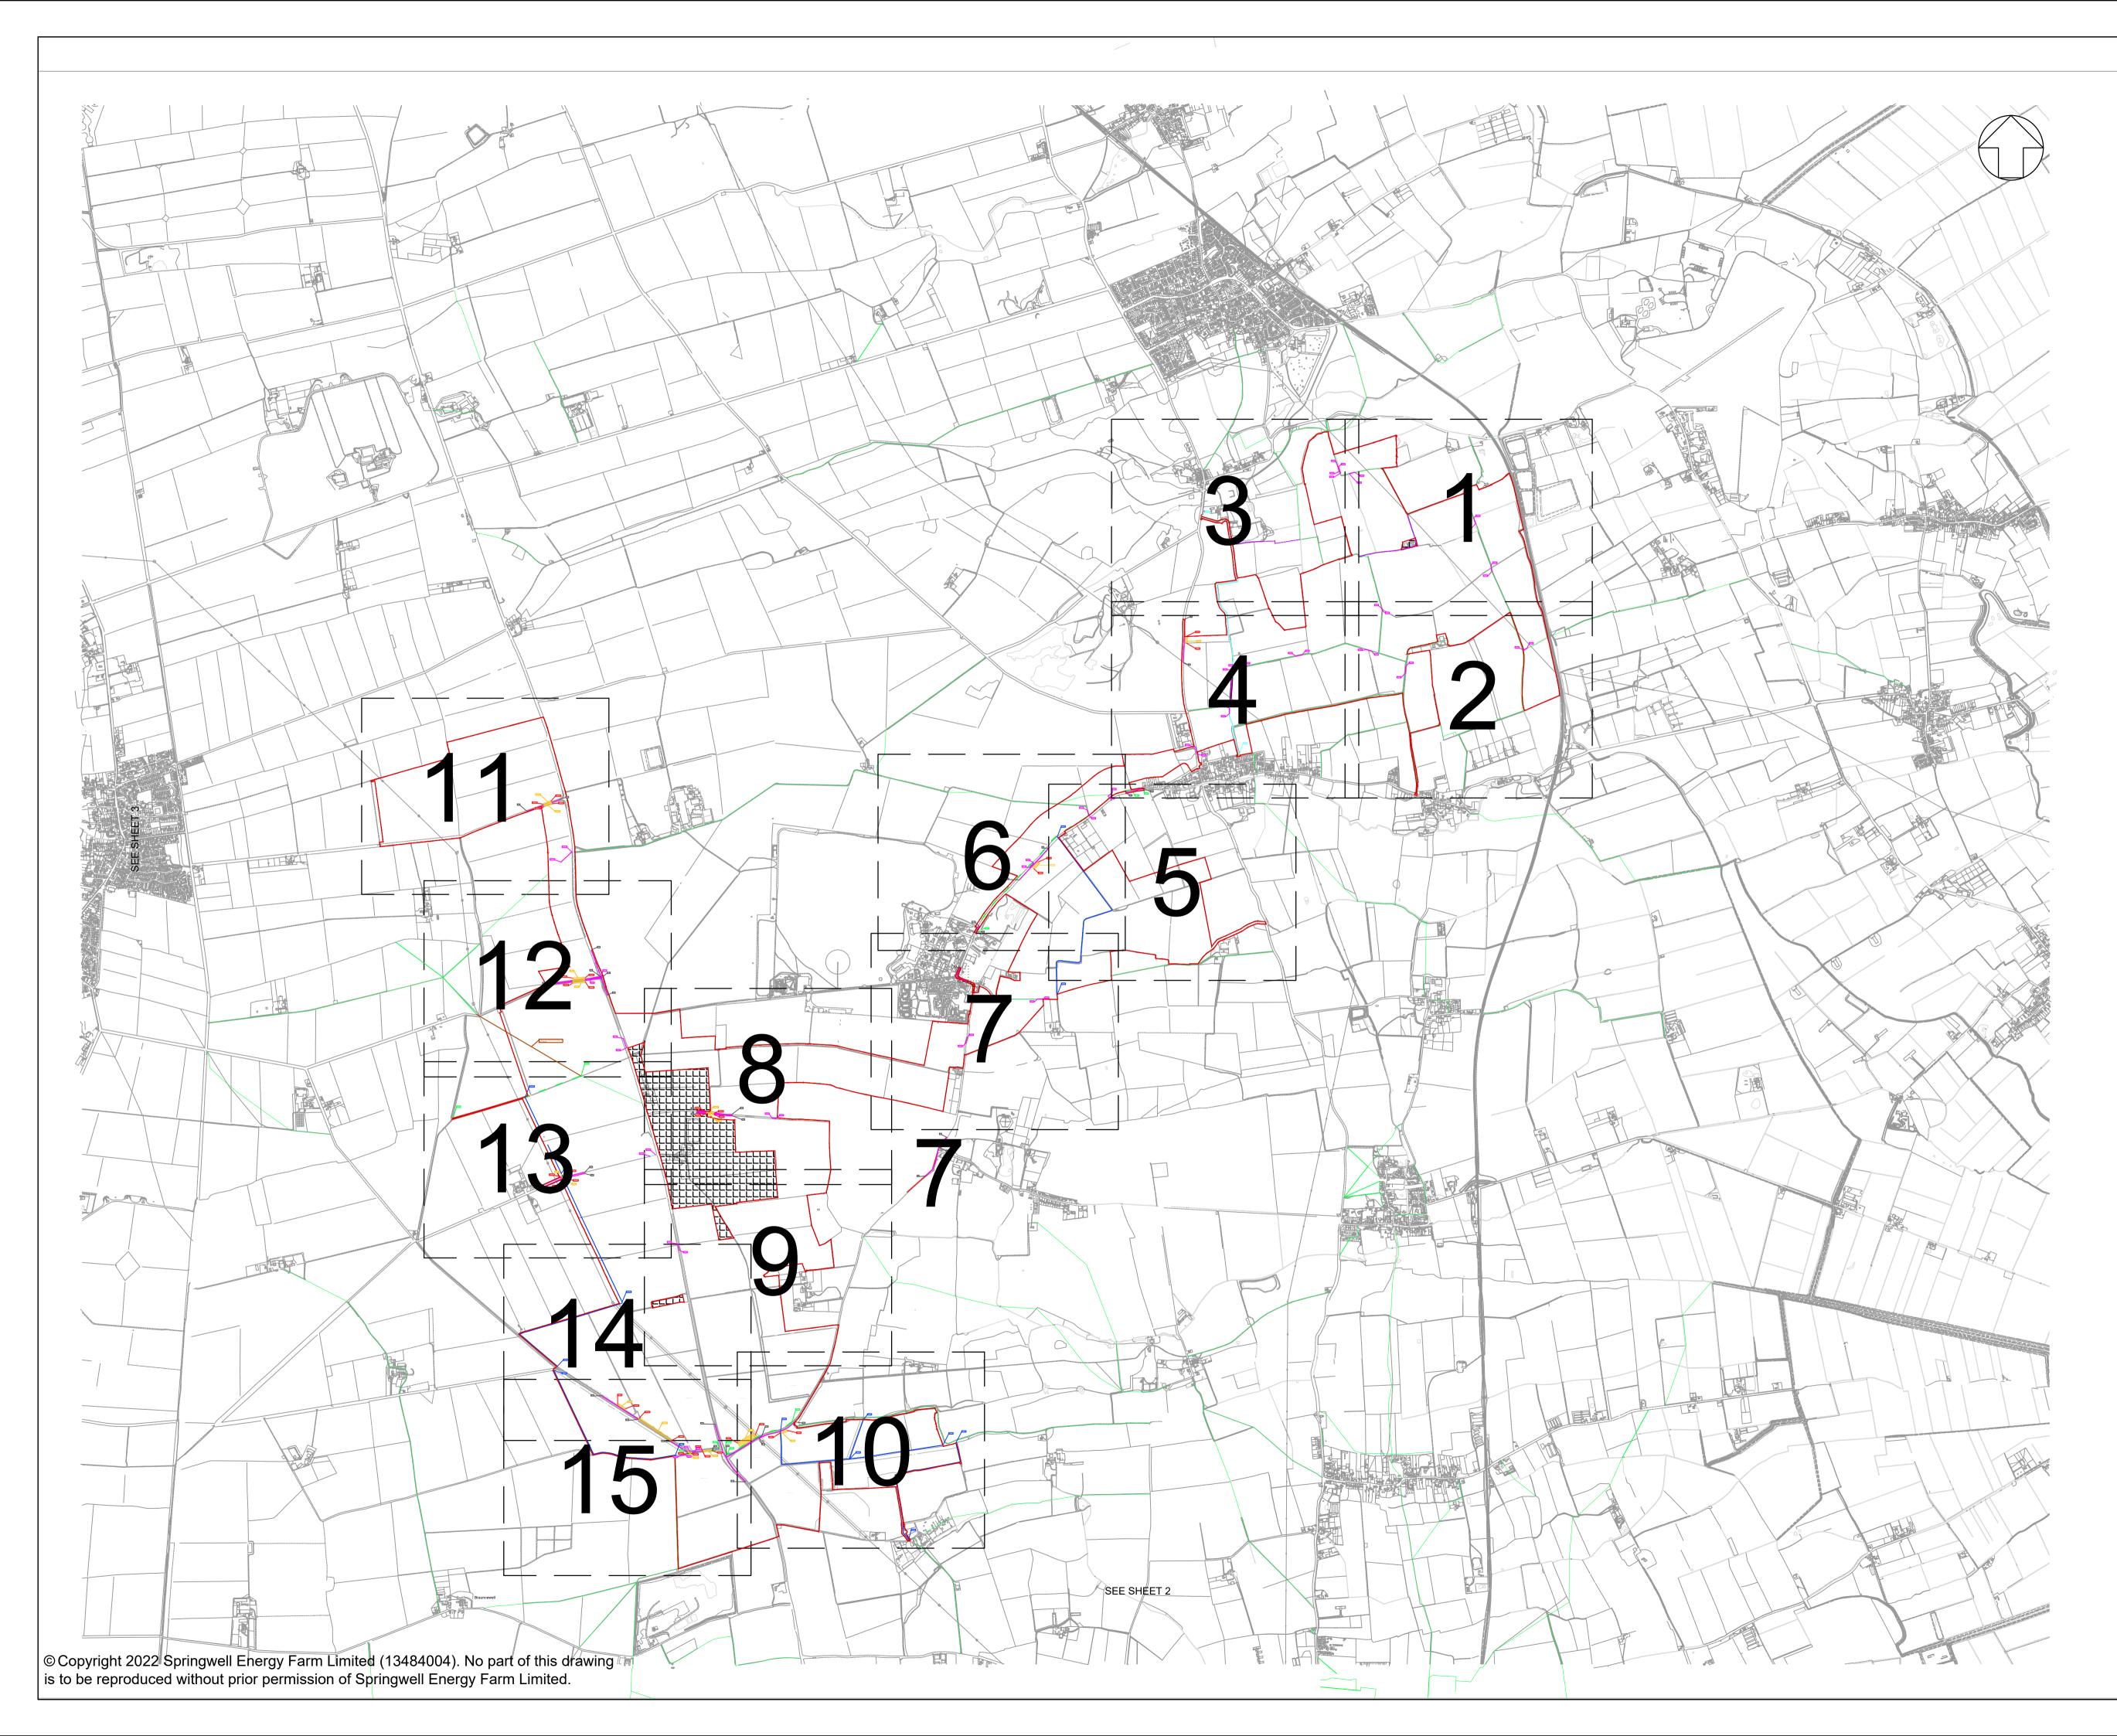

## Part 2 – Plans; Table of Contents

| Drawing<br>number | Revision<br>number | Drawing title                                                               | Scale                                                                             | Sheet Size |
|-------------------|--------------------|-----------------------------------------------------------------------------|-----------------------------------------------------------------------------------|------------|
| 2.1               | 01                 | Location, Order Limits and Grid Coordinate Plans – Key Plan and Sheets 1-15 | 1:20,000 (Key Plan)<br>1:2,500 (Sheets)                                           | A1         |
| 2.2               | 01                 | Land Plans – Key Plan and Sheets 1-15                                       | 1:15,000 (Key Plan)<br>1:2,500 (Sheets)                                           | A1         |
| 2.3               | 01                 | Works Plans – Key Plan and Sheets 1-15                                      | 1:20,000 (Key Plan)<br>1:2,500 (Sheets)                                           | A1         |
| 2.4               | 01                 | Streets, Rights of Way and Access Plans – Key Plan and Sheets 1-15          | 1:20,000 (Key Plan)<br>1:2,500 (Sheets)                                           | A1         |
| 2.5               | 01                 | Illustrative Layout Plans & Sections – Key Plan and Sheets 1-16             | 1:20,000 (Key Plan)<br>1:2,500 (Sheets 1-15)<br>As shown (Sections -<br>Sheet 16) | A1<br>A0   |
| 2.6               | 01                 | Traffic Regulations Plans – Key Plan and Sheets 1-15                        | 1:20,000 (Key Plan)<br>1:2,500 (Sheets)                                           | A1         |
| 2.7               | 01                 | Crown Land Plans – Key Plan and Sheets 1-2                                  | 1:15,000 (Key Plan)<br>1:2,500 (Sheets)                                           | A1         |

KEY:

╶╞╤╞╤╞╏

AS-A1

AC-A2

FP-A1

A15

Order Limits

Areas outside of order limits

Existing Permissive Path (EP)
 Proposed Permissive Path (PP)

Proposed Public Right of Way (FP)

(Location reference)

(Location reference)

(Location reference)

PP-A1 Proposed Permissive Path (Location reference)

Street Works (SW)

(Location reference)

Proposed Public Right of Way (Location reference)

Proposed Alteration to Streets

Formation of a new access/passing bay

Way (PE)

Existing Public Rights of Way (PROW)

Proposed Enhanced Public Right of

Formation of a new access/passing bay

Proposed Enhanced Public Right of Way

Extents of a new access/passing bay

| KEY:       Order Limits         Areas outside of order limits         Existing Public Rights of Way (PROW)         Existing Permissive Path (EP)         Proposed Permissive Path (PP)         Proposed Enhanced Public Right of Way (PE)         Proposed Public Right of Way (FP)         Ac-A2         Extents of a new access/passing bay (Location reference)         Ac-A2         Extents of a new access/passing bay (Location reference)         PE-A1         Proposed Public Right of Way (Location reference)         PP-A1         Proposed Permissive Path (Location reference)         PP-A1         Proposed Public Right of Way (Location reference)         Proposed Public Right of Vay (Location reference)         Formation of a new access/passing bay         (Location reference)         Proposed Alteration to Streets (Location reference)         Formation of a new access/passing bay         Street Works (SW)         SW73       Street Works (location reference)         Potential Claimed Public Right of Way (location reference)         Potential Claimed Public Right of Way         PC-A1       Potential Claimed Public Right of Way (location reference)                                                                                                                                                                                                                                                                                                                                                                                                                                                                                                                                                                                                                                                                                                                                                                                                                                                                  |
|----------------------------------------------------------------------------------------------------------------------------------------------------------------------------------------------------------------------------------------------------------------------------------------------------------------------------------------------------------------------------------------------------------------------------------------------------------------------------------------------------------------------------------------------------------------------------------------------------------------------------------------------------------------------------------------------------------------------------------------------------------------------------------------------------------------------------------------------------------------------------------------------------------------------------------------------------------------------------------------------------------------------------------------------------------------------------------------------------------------------------------------------------------------------------------------------------------------------------------------------------------------------------------------------------------------------------------------------------------------------------------------------------------------------------------------------------------------------------------------------------------------------------------------------------------------------------------------------------------------------------------------------------------------------------------------------------------------------------------------------------------------------------------------------------------------------------------------------------------------------------------------------------------------------------------------------------------------------------------------------------------------------------------------------------------------------|
| <ul> <li>NOTES:</li> <li>1) ALL DIMENSIONS ARE IN METRES UNLESS<br/>STATED OTHERWISE.</li> <li>2) THE STREETS, RIGHTS OF WAY AND ACCESS<br/>PLANS SHOULD BE READ IN CONJUNCTION WITH<br/>THE DEVELOPMENT CONSENT ORDER (DCO) AND<br/>THE DOCUMENTS TO BE CERTIFIED UNDER IT, IN<br/>PARTICULAR PART 3 OF THE DCO AND<br/>SCHEDULES 4 - 7.</li> <li>3) FOR INFORMATION RELATING TO THE PROPOSED<br/>TEMPORARY TRAFFIC MANAGEMENT AND<br/>TRAFFIC REGULATION ORDERS PLEASE SEE<br/>TRAFFIC REGULATION SPLAN.</li> <li>4) THE ORDER LIMITS HAS BEEN DRAWN TO THE<br/>LAND REGISTRY BOUNDARIES AND<br/>TOPOGRAPHICAL SURVEY DATA OF THE SITE.<br/>THE ACCURACY OF LAND REGISTRY AND THE<br/>TOPOGRAPHICAL SURVEY DIFFERS FROM THE OS<br/>BASE MAPPING WHICH RESULTS IN THE ORDER<br/>LIMITS NOT ALIGNING WITH THE LINE WORK<br/>SHOWN ON THE OS MAPPING.</li> </ul>                                                                                                                                                                                                                                                                                                                                                                                                                                                                                                                                                                                                                                                                                                                                                                                                                                                                                                                                                                                                                                                                                                                                                                                                      |
| KEY PLAN:         Image: Constraint of the state of |
| APPEICATION DRAWINGS FOR<br>APPROVAL REGULATION 5(2)(k)          DRAWING TITLE:         STREETS, RIGHTS OF WAY AND<br>ACCESS PLANS<br>SHEET 5 OF 15         PIN REFERENCE NO:         EN010149/APP/2.4         DATE:       DRAWN:         NOV 2024       RSK         1:2,500 at A1                                                                                                                                                                                                                                                                                                                                                                                                                                                                                                                                                                                                                                                                                                                                                                                                                                                                                                                                                                                                                                                                                                                                                                                                                                                                                                                                                                                                                                                                                                                                                                                                                                                                                                                                                                                   |
| SCALE BAR:                                                                                                                                                                                                                                                                                                                                                                                                                                                                                                                                                                                                                                                                                                                                                                                                                                                                                                                                                                                                                                                                                                                                                                                                                                                                                                                                                                                                                                                                                                                                                                                                                                                                                                                                                                                                                                                                                                                                                                                                                                                           |