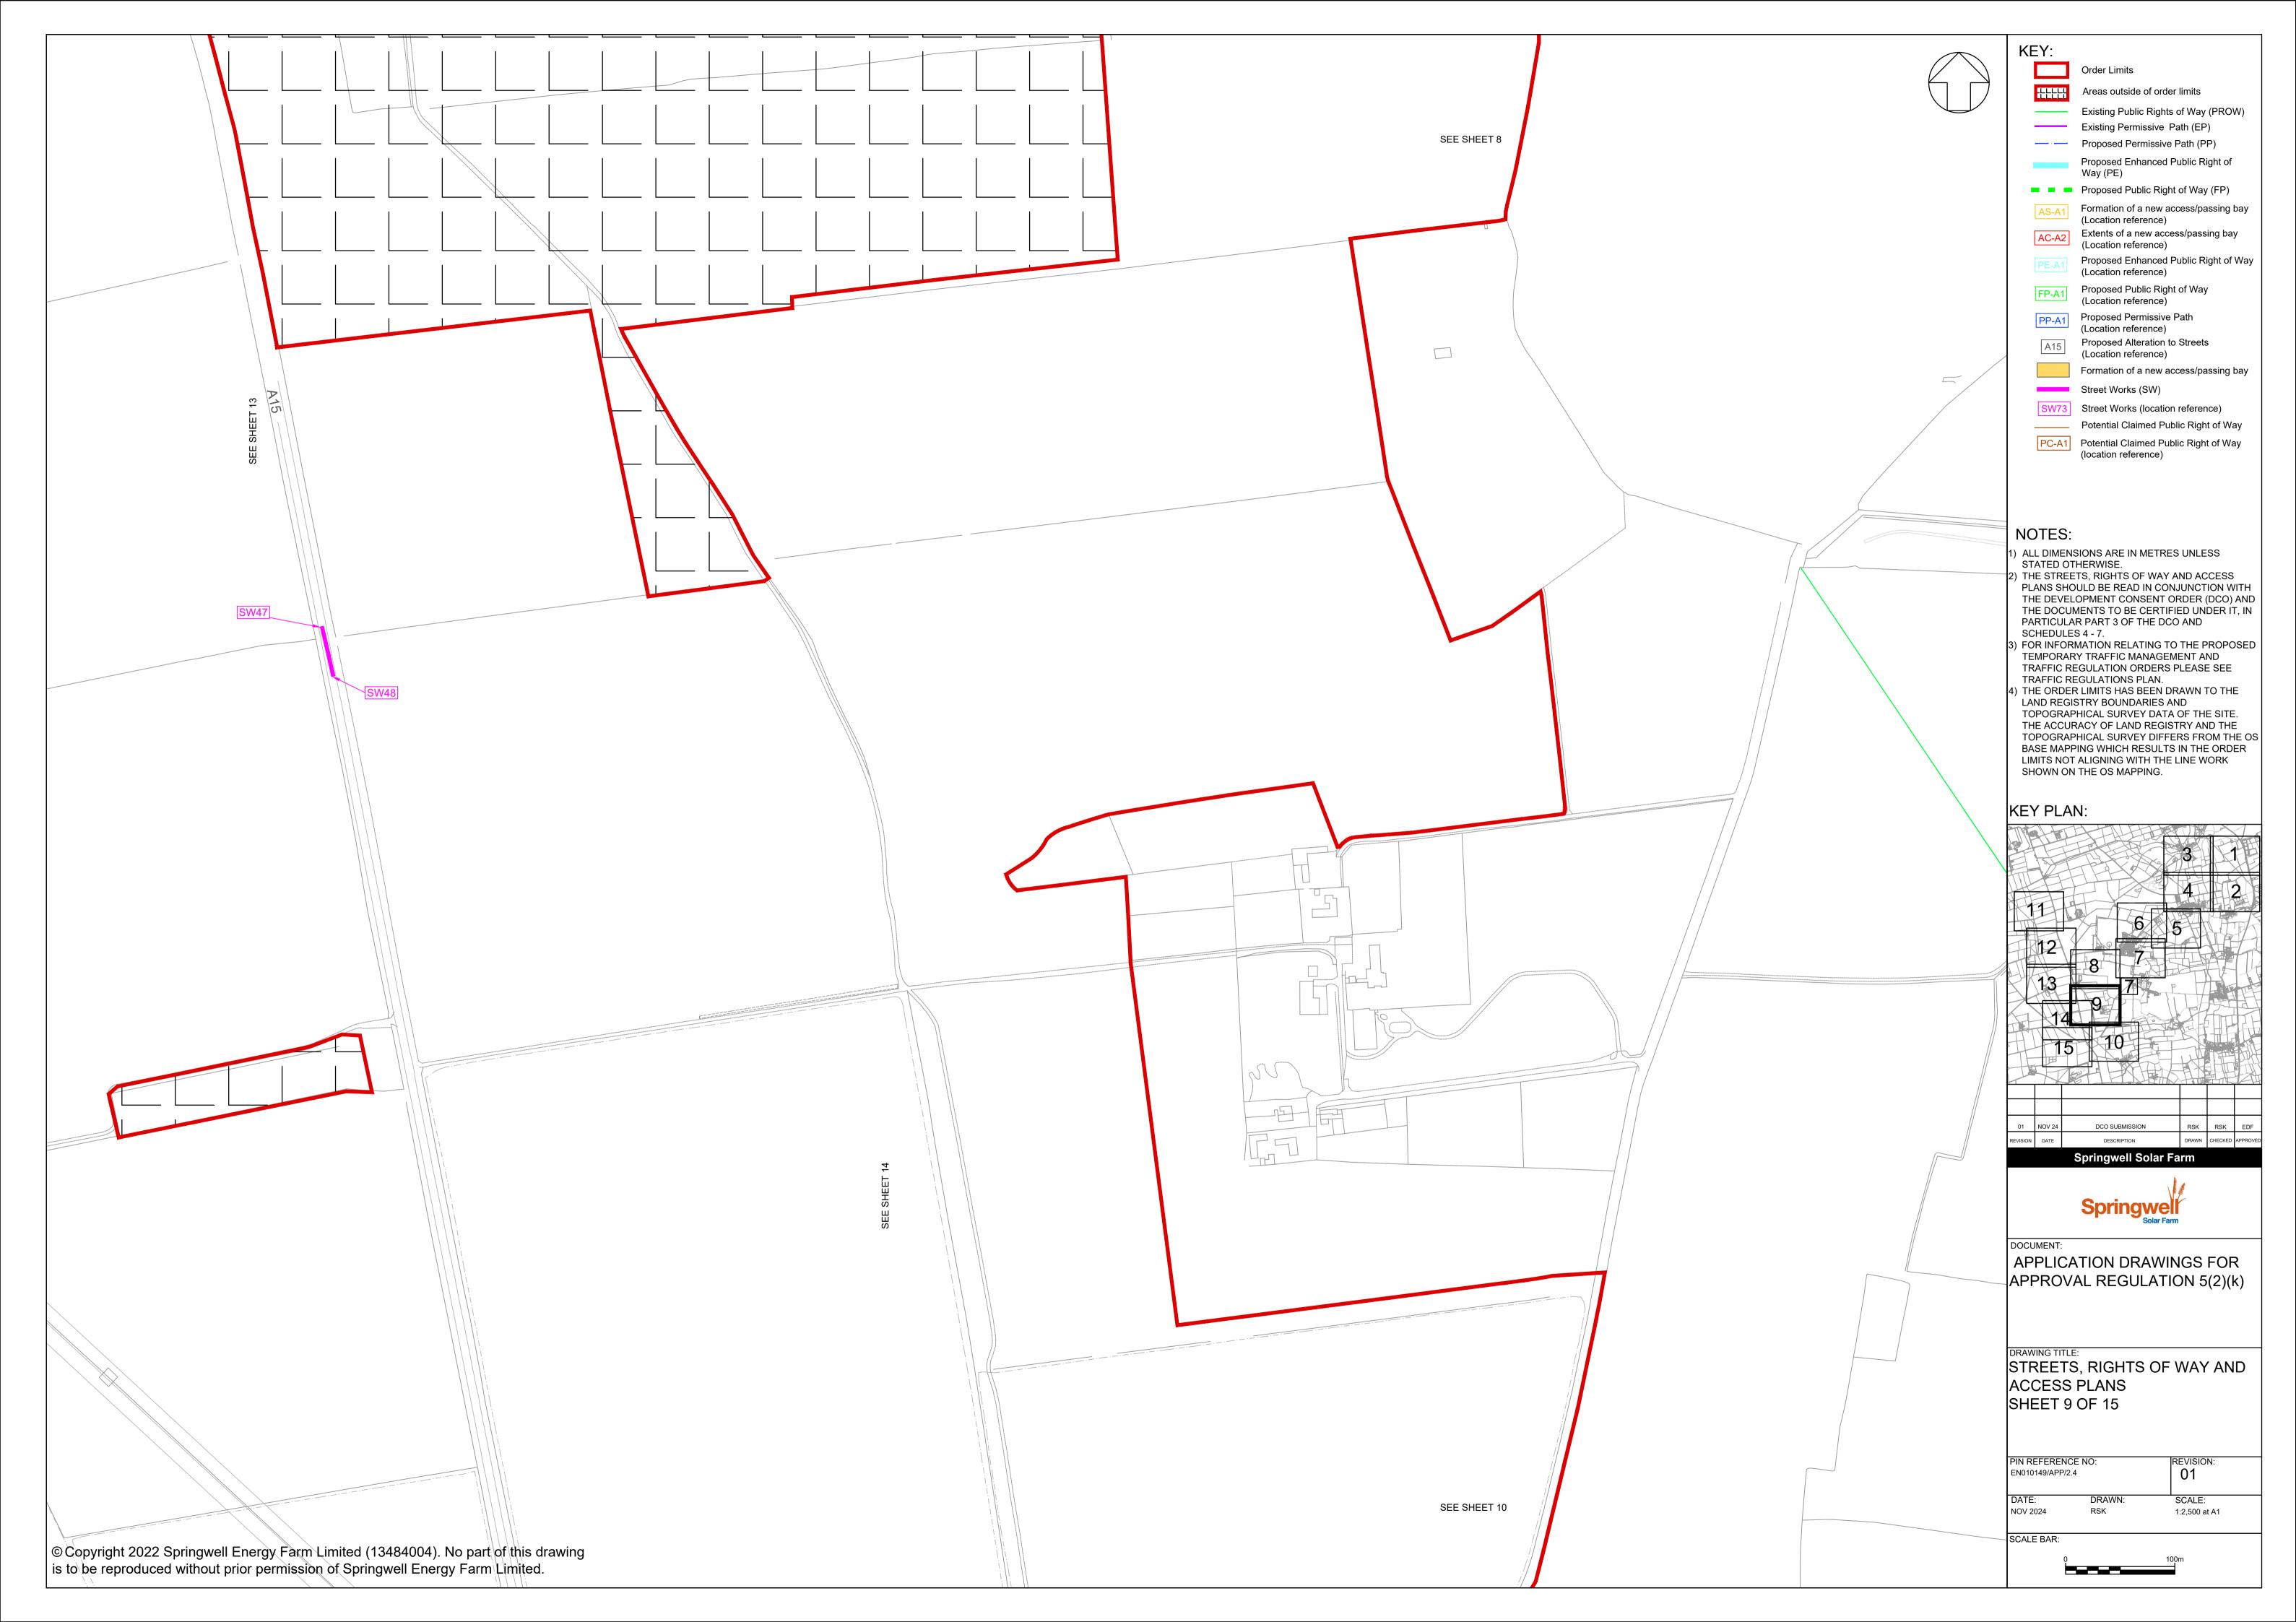

## SW73 Street Works (location reference) Potential Claimed Public Right of Way NOTES: ) ALL DIMENSIONS ARE IN METRES UNLESS STATED OTHERWISE. ) THE STREETS, RIGHTS OF WAY AND ACCESS PLANS SHOULD BE READ IN CONJUNCTION WITH THE DEVELOPMENT CONSENT ORDER (DCO) AND THE DOCUMENTS TO BE CERTIFIED UNDER IT, IN PARTICULAR PART 3 OF THE DCO AND SCHEDULES 4 - 7. ) FOR INFORMATION RELATING TO THE PROPOSED TEMPORARY TRAFFIC MANAGEMENT AND TRAFFIC REGULATION ORDERS PLEASE SEE TRAFFIC REGULATIONS PLAN. ) THE ORDER LIMITS HAS BEEN DRAWN TO THE LAND REGISTRY BOUNDARIES AND TOPOGRAPHICAL SURVEY DATA OF THE SITE. THE ACCURACY OF LAND REGISTRY AND THE TOPOGRAPHICAL SURVEY DIFFERS FROM THE OS BASE MAPPING WHICH RESULTS IN THE ORDER LIMITS NOT ALIGNING WITH THE LINE WORK SHOWN ON THE OS MAPPING. KEY PLAN: 3 H F DCO SUBMISSION RSK EDF 1 NOV RSK DESCRIPTION Springwell Solar Farm Springwell DOCUMENT: APPLICATION DRAWINGS FOR APPROVAL REGULATION 5(2)(k) DRAWING TITLE: STREETS, RIGHTS OF WAY AND ACCESS PLANS KEY PLAN SHEET 1 OF 1 PIN REFERENCE NO: REVISION: EN010149/APP/2.4 01 SCALE: 1:20,000 at A1 DATE: NOV 2024 DRAWN: RSK SCALE BAR:

KEY:

╶╞╤╞╤╞╏

AS-A1

AC-A2

FP-A1

A15

Order Limits

Areas outside of order limits

Existing Permissive Path (EP)
 Proposed Permissive Path (PP)

Proposed Public Right of Way (FP)

(Location reference)

(Location reference)

(Location reference)

PP-A1 Proposed Permissive Path (Location reference)

Street Works (SW)

(Location reference)

Proposed Public Right of Way (Location reference)

Proposed Alteration to Streets

Formation of a new access/passing bay

Way (PE)

Existing Public Rights of Way (PROW)

Proposed Enhanced Public Right of

Formation of a new access/passing bay

Proposed Enhanced Public Right of Way

Extents of a new access/passing bay

| KEY:       Order Limits         Areas outside of order limits         Existing Public Rights of Way (PROW)         Existing Permissive Path (EP)         Proposed Permissive Path (PP)         Proposed Enhanced Public Right of Way (PE)         Proposed Public Right of Way (FP)         Ac-A2         Extents of a new access/passing bay (Location reference)         Ac-A2         Extents of a new access/passing bay (Location reference)         PE-A1         Proposed Public Right of Way (Location reference)         PP-A1         Proposed Permissive Path (Location reference)         PP-A1         Proposed Public Right of Way (Location reference)         Proposed Public Right of Vay (Location reference)         Formation of a new access/passing bay         (Location reference)         Proposed Alteration to Streets (Location reference)         Formation of a new access/passing bay         Street Works (SW)         SW73       Street Works (location reference)         Potential Claimed Public Right of Way (location reference)         Potential Claimed Public Right of Way         PC-A1       Potential Claimed Public Right of Way (location reference)                                                                                                                                                                                                                                                                                                                                                                                                                                                                                                                                                                                                                                                                                                                                                                                                                                                                  |
|----------------------------------------------------------------------------------------------------------------------------------------------------------------------------------------------------------------------------------------------------------------------------------------------------------------------------------------------------------------------------------------------------------------------------------------------------------------------------------------------------------------------------------------------------------------------------------------------------------------------------------------------------------------------------------------------------------------------------------------------------------------------------------------------------------------------------------------------------------------------------------------------------------------------------------------------------------------------------------------------------------------------------------------------------------------------------------------------------------------------------------------------------------------------------------------------------------------------------------------------------------------------------------------------------------------------------------------------------------------------------------------------------------------------------------------------------------------------------------------------------------------------------------------------------------------------------------------------------------------------------------------------------------------------------------------------------------------------------------------------------------------------------------------------------------------------------------------------------------------------------------------------------------------------------------------------------------------------------------------------------------------------------------------------------------------------|
| <ul> <li>NOTES:</li> <li>1) ALL DIMENSIONS ARE IN METRES UNLESS<br/>STATED OTHERWISE.</li> <li>2) THE STREETS, RIGHTS OF WAY AND ACCESS<br/>PLANS SHOULD BE READ IN CONJUNCTION WITH<br/>THE DEVELOPMENT CONSENT ORDER (DCO) AND<br/>THE DOCUMENTS TO BE CERTIFIED UNDER IT, IN<br/>PARTICULAR PART 3 OF THE DCO AND<br/>SCHEDULES 4 - 7.</li> <li>3) FOR INFORMATION RELATING TO THE PROPOSED<br/>TEMPORARY TRAFFIC MANAGEMENT AND<br/>TRAFFIC REGULATION ORDERS PLEASE SEE<br/>TRAFFIC REGULATION SPLAN.</li> <li>4) THE ORDER LIMITS HAS BEEN DRAWN TO THE<br/>LAND REGISTRY BOUNDARIES AND<br/>TOPOGRAPHICAL SURVEY DATA OF THE SITE.<br/>THE ACCURACY OF LAND REGISTRY AND THE<br/>TOPOGRAPHICAL SURVEY DIFFERS FROM THE OS<br/>BASE MAPPING WHICH RESULTS IN THE ORDER<br/>LIMITS NOT ALIGNING WITH THE LINE WORK<br/>SHOWN ON THE OS MAPPING.</li> </ul>                                                                                                                                                                                                                                                                                                                                                                                                                                                                                                                                                                                                                                                                                                                                                                                                                                                                                                                                                                                                                                                                                                                                                                                                      |
| KEY PLAN:         Image: Constraint of the state of |
| APPEICATION DRAWINGS FOR<br>APPROVAL REGULATION 5(2)(k)          DRAWING TITLE:         STREETS, RIGHTS OF WAY AND<br>ACCESS PLANS<br>SHEET 5 OF 15         PIN REFERENCE NO:         EN010149/APP/2.4         DATE:       DRAWN:         NOV 2024       RSK         1:2,500 at A1                                                                                                                                                                                                                                                                                                                                                                                                                                                                                                                                                                                                                                                                                                                                                                                                                                                                                                                                                                                                                                                                                                                                                                                                                                                                                                                                                                                                                                                                                                                                                                                                                                                                                                                                                                                   |
| SCALE BAR:                                                                                                                                                                                                                                                                                                                                                                                                                                                                                                                                                                                                                                                                                                                                                                                                                                                                                                                                                                                                                                                                                                                                                                                                                                                                                                                                                                                                                                                                                                                                                                                                                                                                                                                                                                                                                                                                                                                                                                                                                                                           |