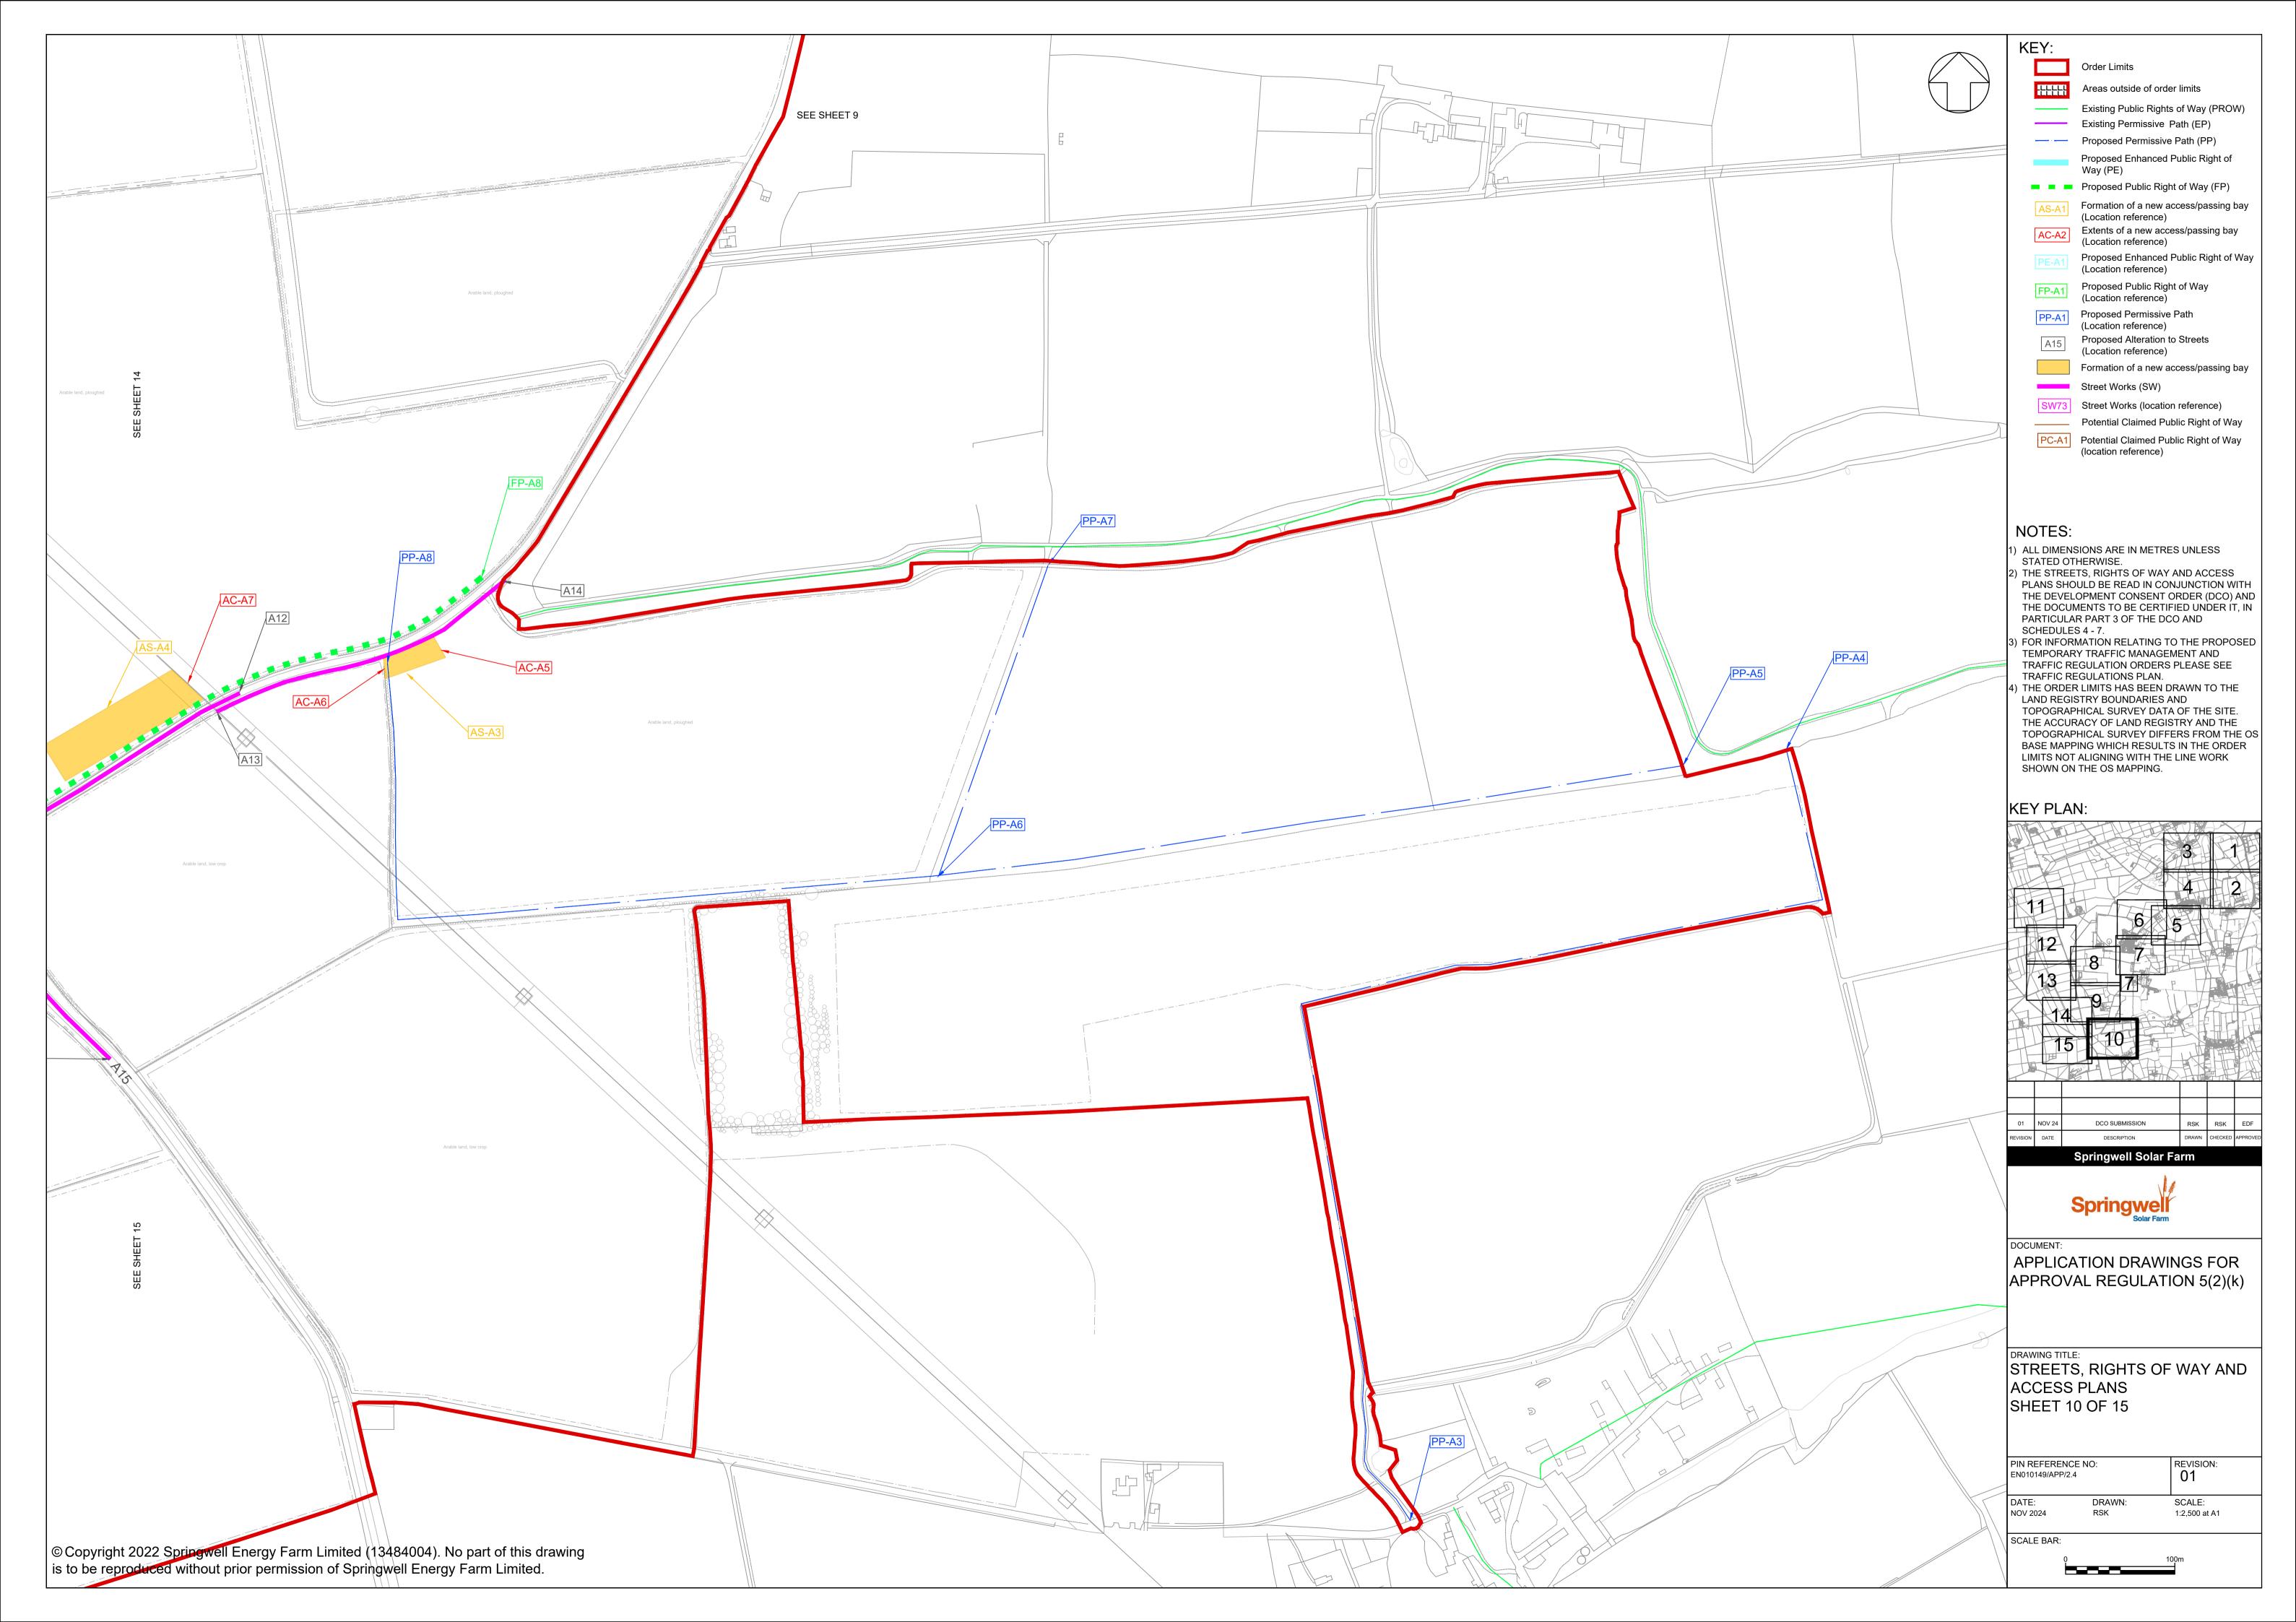

## SW73 Street Works (location reference) Potential Claimed Public Right of Way NOTES: ) ALL DIMENSIONS ARE IN METRES UNLESS STATED OTHERWISE. ) THE STREETS, RIGHTS OF WAY AND ACCESS PLANS SHOULD BE READ IN CONJUNCTION WITH THE DEVELOPMENT CONSENT ORDER (DCO) AND THE DOCUMENTS TO BE CERTIFIED UNDER IT, IN PARTICULAR PART 3 OF THE DCO AND SCHEDULES 4 - 7. ) FOR INFORMATION RELATING TO THE PROPOSED TEMPORARY TRAFFIC MANAGEMENT AND TRAFFIC REGULATION ORDERS PLEASE SEE TRAFFIC REGULATIONS PLAN. ) THE ORDER LIMITS HAS BEEN DRAWN TO THE LAND REGISTRY BOUNDARIES AND TOPOGRAPHICAL SURVEY DATA OF THE SITE. THE ACCURACY OF LAND REGISTRY AND THE TOPOGRAPHICAL SURVEY DIFFERS FROM THE OS BASE MAPPING WHICH RESULTS IN THE ORDER LIMITS NOT ALIGNING WITH THE LINE WORK SHOWN ON THE OS MAPPING. KEY PLAN: 3 H F DCO SUBMISSION RSK EDF 1 NOV RSK DESCRIPTION Springwell Solar Farm Springwell DOCUMENT: APPLICATION DRAWINGS FOR APPROVAL REGULATION 5(2)(k) DRAWING TITLE: STREETS, RIGHTS OF WAY AND ACCESS PLANS KEY PLAN SHEET 1 OF 1 PIN REFERENCE NO: REVISION: EN010149/APP/2.4 01 SCALE: 1:20,000 at A1 DATE: NOV 2024 DRAWN: RSK SCALE BAR:

KEY:

╶╞╤╞╤╞╏

AS-A1

AC-A2

FP-A1

A15

Order Limits

Areas outside of order limits

Existing Permissive Path (EP)
 Proposed Permissive Path (PP)

Proposed Public Right of Way (FP)

(Location reference)

(Location reference)

(Location reference)

PP-A1 Proposed Permissive Path (Location reference)

Street Works (SW)

(Location reference)

Proposed Public Right of Way (Location reference)

Proposed Alteration to Streets

Formation of a new access/passing bay

Way (PE)

Existing Public Rights of Way (PROW)

Proposed Enhanced Public Right of

Formation of a new access/passing bay

Proposed Enhanced Public Right of Way

Extents of a new access/passing bay

| KEY:       Order Limits         Areas outside of order limits         Existing Public Rights of Way (PROW)         Existing Permissive Path (EP)         Proposed Permissive Path (PP)         Proposed Enhanced Public Right of Way (PE)         Proposed Public Right of Way (FP)         Ac-A2         Extents of a new access/passing bay (Location reference)         Ac-A2         Extents of a new access/passing bay (Location reference)         PE-A1         Proposed Public Right of Way (Location reference)         PP-A1         Proposed Permissive Path (Location reference)         PP-A1         Proposed Public Right of Way (Location reference)         Proposed Public Right of Vay (Location reference)         Formation of a new access/passing bay         (Location reference)         Proposed Alteration to Streets (Location reference)         Formation of a new access/passing bay         Street Works (SW)         SW73       Street Works (location reference)         Potential Claimed Public Right of Way (location reference)         Potential Claimed Public Right of Way         PC-A1       Potential Claimed Public Right of Way (location reference)                                                                                                                                                                                                                                                                                                                                                                                                                                                                                                                                                                                                                                                                                                                                                                                                                                                                  |
|----------------------------------------------------------------------------------------------------------------------------------------------------------------------------------------------------------------------------------------------------------------------------------------------------------------------------------------------------------------------------------------------------------------------------------------------------------------------------------------------------------------------------------------------------------------------------------------------------------------------------------------------------------------------------------------------------------------------------------------------------------------------------------------------------------------------------------------------------------------------------------------------------------------------------------------------------------------------------------------------------------------------------------------------------------------------------------------------------------------------------------------------------------------------------------------------------------------------------------------------------------------------------------------------------------------------------------------------------------------------------------------------------------------------------------------------------------------------------------------------------------------------------------------------------------------------------------------------------------------------------------------------------------------------------------------------------------------------------------------------------------------------------------------------------------------------------------------------------------------------------------------------------------------------------------------------------------------------------------------------------------------------------------------------------------------------|
| <ul> <li>NOTES:</li> <li>1) ALL DIMENSIONS ARE IN METRES UNLESS<br/>STATED OTHERWISE.</li> <li>2) THE STREETS, RIGHTS OF WAY AND ACCESS<br/>PLANS SHOULD BE READ IN CONJUNCTION WITH<br/>THE DEVELOPMENT CONSENT ORDER (DCO) AND<br/>THE DOCUMENTS TO BE CERTIFIED UNDER IT, IN<br/>PARTICULAR PART 3 OF THE DCO AND<br/>SCHEDULES 4 - 7.</li> <li>3) FOR INFORMATION RELATING TO THE PROPOSED<br/>TEMPORARY TRAFFIC MANAGEMENT AND<br/>TRAFFIC REGULATION ORDERS PLEASE SEE<br/>TRAFFIC REGULATION SPLAN.</li> <li>4) THE ORDER LIMITS HAS BEEN DRAWN TO THE<br/>LAND REGISTRY BOUNDARIES AND<br/>TOPOGRAPHICAL SURVEY DATA OF THE SITE.<br/>THE ACCURACY OF LAND REGISTRY AND THE<br/>TOPOGRAPHICAL SURVEY DIFFERS FROM THE OS<br/>BASE MAPPING WHICH RESULTS IN THE ORDER<br/>LIMITS NOT ALIGNING WITH THE LINE WORK<br/>SHOWN ON THE OS MAPPING.</li> </ul>                                                                                                                                                                                                                                                                                                                                                                                                                                                                                                                                                                                                                                                                                                                                                                                                                                                                                                                                                                                                                                                                                                                                                                                                      |
| KEY PLAN:         Image: Constraint of the state of |
| APPEICATION DRAWINGS FOR<br>APPROVAL REGULATION 5(2)(k)          DRAWING TITLE:         STREETS, RIGHTS OF WAY AND<br>ACCESS PLANS<br>SHEET 5 OF 15         PIN REFERENCE NO:         EN010149/APP/2.4         DATE:       DRAWN:         NOV 2024       RSK         1:2,500 at A1                                                                                                                                                                                                                                                                                                                                                                                                                                                                                                                                                                                                                                                                                                                                                                                                                                                                                                                                                                                                                                                                                                                                                                                                                                                                                                                                                                                                                                                                                                                                                                                                                                                                                                                                                                                   |
| SCALE BAR:                                                                                                                                                                                                                                                                                                                                                                                                                                                                                                                                                                                                                                                                                                                                                                                                                                                                                                                                                                                                                                                                                                                                                                                                                                                                                                                                                                                                                                                                                                                                                                                                                                                                                                                                                                                                                                                                                                                                                                                                                                                           |